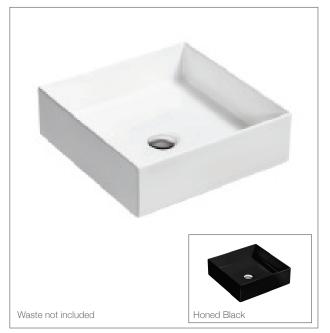

# Mica® Square 393mm Basin

### Product

- Mica square 393mm countertop basin white
- Mica square 393mm countertop basin honed black

### Kohler Code

90011T-0 90011T-HB1