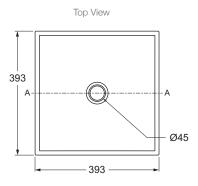

#### **Technical Details**

Front View Cross Section A-A

## **Installation Notes:**

- Allow a minimum of 50mm from the wall for easy cleaning.
- A hole for the basin needs to be made in the bench top (please refer to cutting template).
- The basin is fixed to the bench top using the appropriate silicone sealant (not supplied).
- Requires DN32 waste without overflow (not supplied).