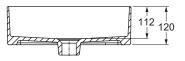

#### **Technical Details**

Front View Cross Section A-A

## **Installation Notes:**

- Allow a minimum of 50mm from the wall for easy cleaning.
- A hole for the basin needs to be made in the bench top (please refer to cutting template).
- The basin is fixed to the bench top using the appropriate silicone sealant (not supplied).
- Requires DN32 waste without overflow (not supplied).